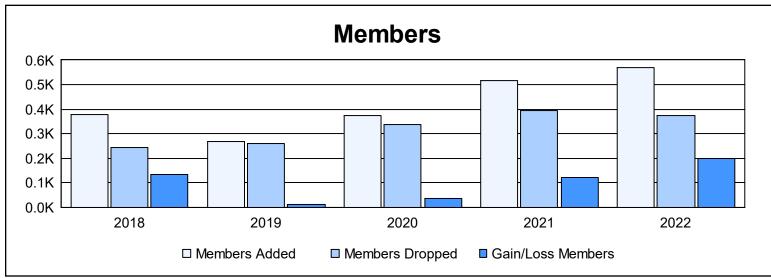

District 301 C

As of June 2022 Cumulative

| Year      | New<br>Clubs | Dropped<br>Clubs | Gain/<br>Loss<br>Clubs | New<br>Members | Charter<br>Members | Reinstate<br>Members | Transfer<br>Members | Total<br>Member<br>Added | Total<br>Members<br>Dropped | Gain/<br>Loss<br>Members |
|-----------|--------------|------------------|------------------------|----------------|--------------------|----------------------|---------------------|--------------------------|-----------------------------|--------------------------|
| 2017-2018 | 1            | 3                | -2                     | 259            | 95                 | 23                   | 1                   | 378                      | 245                         | 133                      |
| 2018-2019 | 5            | 3                | 2                      | 125            | 134                | 10                   | 1                   | 270                      | 260                         | 10                       |
| 2019-2020 | 2            | 0                | 2                      | 172            | 68                 | 131                  | 3                   | 374                      | 337                         | 37                       |
| 2020-2021 | 5            | 2                | 3                      | 281            | 195                | 39                   | 0                   | 515                      | 393                         | 122                      |
| 2021-2022 | 6            | 4                | 2                      | 327            | 216                | 28                   | 0                   | 571                      | 373                         | 198                      |
| Average   | 4            | 2                | 1                      | 233            | 142                | 46                   | 1                   | 422                      | 322                         | 100                      |